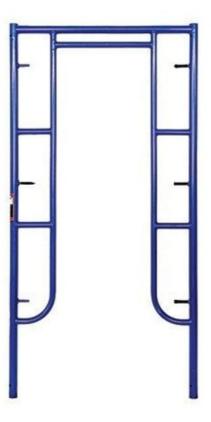

# Quick Full Set Vanguard Style Mason H Frame Ladder Scaffolding Access Platform

#### **Product Description:**

The **Vanguard Style Mason H Frame Ladder** scaffold provides quick access and safe working platforms. Featuring **Mason H frames**, it is ideal for high-rise projects or any construction requiring safe, stable access. The full set includes all components needed for a comprehensive access solution, offering efficiency and cost-effectiveness for construction professionals.

## **Technical Parameters:**

| name               | Size(W*H)            | Materials        | surface       |
|--------------------|----------------------|------------------|---------------|
| Walk Through Frame | 4'*5'7"(1219*1700mm) | Q195 /Q235/Q355B | Powder Coated |
|                    | 5'*6'4"(1524*1930mm) |                  |               |
|                    | 5'*4'(1524*1219mm)   |                  |               |
|                    | 5'*6'4"(1524*1930mm) |                  |               |
|                    | 5'*6'7"(1524*2007mm) |                  |               |