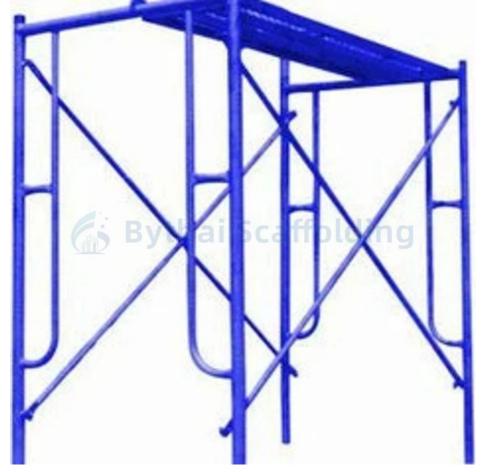

#### **Product Description:**

The **Vanguard Style Mason H Frame Ladder** scaffold provides quick access and safe working platforms. Featuring **Mason H frames**, it is ideal for high-rise projects or any construction requiring safe, stable access. The full set includes all components needed for a comprehensive access solution, offering efficiency and cost-effectiveness for construction professionals.

## **Applications:**

Bythai BT04 Frame System Scaffolding

Bythai BT04 Frame System Scaffolding is a perfect combination of h frame and ladder frame structures that offer an efficient and costeffective solution for construction projects. It features a high load-bearing capacity, high durability, excellent safety, and reusability. In addition, it is highly cost-effective, making it the perfect choice for applications such as scaffolding, formworks, and temporary structures. These features make Bythai BT04 Frame System Scaffolding the ideal choice for any construction project, as it ensures that the job is done efficiently, safely, and with minimal cost. The high load capacity, durability, and safety of the frame system make it ideal for any kind of scaffolding, formwork, or temporary structure, while the reusability ensures that the product can be used for multiple projects. Bythai BT04 Frame System Scaffolding is the ideal choice for any construction project due to its high load capacity, durability, safety, reusability, and cost-effectiveness. With this product, you can be sure that your construction project will be completed efficiently, safely, and cost-effectively.

#### **Customization:**

Bythai BT04 Scaffold Mobile Frame System

This scaffold mobile frame system is made from high-quality materials, offering you superior durability and stability. It is lightweight, making it easy to move and transport. It is also cost-effective and can be customized to fit your needs. The Bythai BT04 Scaffold System is an excellent walk-through scaffold system that provides maximum safety and efficiency.