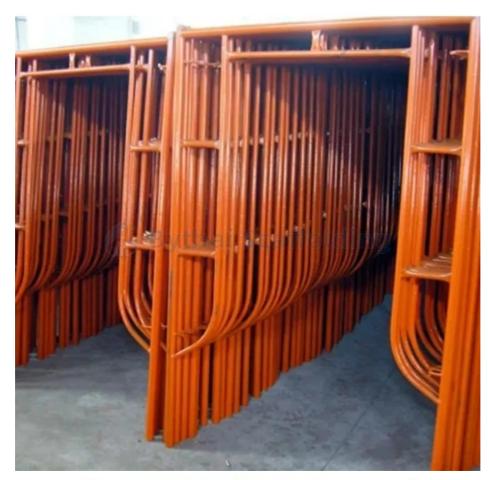

# Quick Full Set Vanguard Style Mason H Frame Ladder Scaffolding Access Platform

#### **Product Description:**

The **Vanguard Style Mason H Frame Ladder** scaffold provides quick access and safe working platforms. Featuring **Mason H frames**, it is ideal for high-rise projects or any construction requiring safe, stable access. The full set includes all components needed for a comprehensive access solution, offering efficiency and cost-effectiveness for construction professionals.