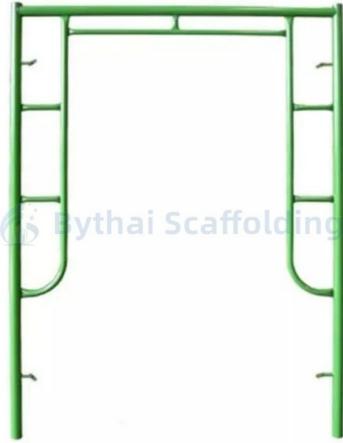

# Quick Full Set Vanguard Style Mason H Frame Ladder Scaffolding Access Platform

#### **Product Description:**

The **Vanguard Style Mason H Frame Ladder** scaffold provides quick access and safe working platforms. Featuring **Mason H frames**, it is ideal for high-rise projects or any construction requiring safe, stable access. The full set includes all components needed for a comprehensive access solution, offering efficiency and cost-effectiveness for construction professionals.

## **Technical Parameters:**

| name               | Size(W*H)            | Materials        | surface       |
|--------------------|----------------------|------------------|---------------|
| Walk Through Frame | 4'*5'7"(1219*1700mm) | Q195 /Q235/Q355B | Powder Coated |
|                    | 5'*6'4"(1524*1930mm) |                  |               |
|                    | 5'*4'(1524*1219mm)   |                  |               |
|                    | 5'*6'4"(1524*1930mm) |                  |               |
|                    | 5'*6'7"(1524*2007mm) |                  |               |