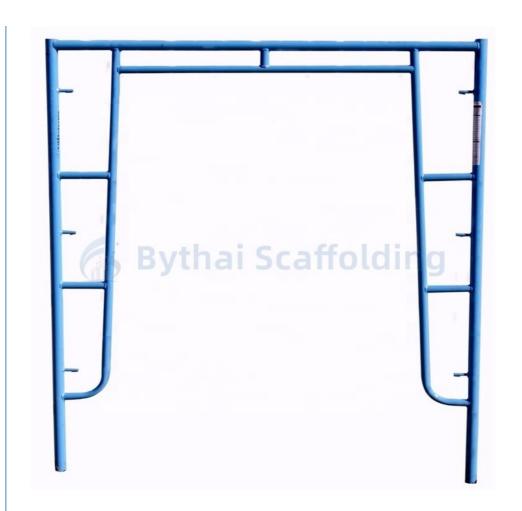

#### **Product Description:**

The **Vanguard Style Mason H Frame Ladder** scaffold provides quick access and safe working platforms. Featuring **Mason H frames**, it is ideal for high-rise projects or any construction requiring safe, stable access. The full set includes all components needed for a comprehensive access solution, offering efficiency and cost-effectiveness for construction professionals.

## **Technical Parameters:**

| name               | Size(W*H)            | Materials        | surface       |
|--------------------|----------------------|------------------|---------------|
| Walk Through Frame | 4'*5'7"(1219*1700mm) | Q195 /Q235/Q355B | Powder Coated |
|                    | 5'*6'4"(1524*1930mm) |                  |               |
|                    | 5'*4'(1524*1219mm)   |                  |               |
|                    | 5'*6'4"(1524*1930mm) |                  |               |
|                    | 5'*6'7"(1524*2007mm) |                  |               |