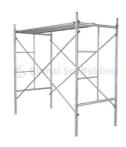

#### **Customization:**

Bythai BT04 Scaffold Mobile Frame System

This scaffold mobile frame system is made from high-quality materials, offering you superior durability and stability. It is lightweight, making it easy to move and transport. It is also cost-effective and can be customized to fit your needs. The Bythai BT04 Scaffold System is an excellent walk-through scaffold system that provides maximum safety and efficiency.