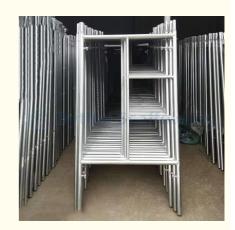

#### **Product Description:**

The **Vanguard Style Mason H Frame Ladder** scaffold provides quick access and safe working platforms. Featuring **Mason H frames**, it is ideal for high-rise projects or any construction requiring safe, stable access. The full set includes all components needed for a comprehensive access solution, offering efficiency and cost-effectiveness for construction professionals.

## **Technical Parameters:**

| name               | Size(W*H)            | Materials        | surface       |
|--------------------|----------------------|------------------|---------------|
| Walk Through Frame | 4'*5'7"(1219*1700mm) | Q195 /Q235/Q355B | Powder Coated |
|                    | 5'*6'4"(1524*1930mm) |                  |               |
|                    | 5'*4'(1524*1219mm)   |                  |               |
|                    | 5'*6'4"(1524*1930mm) |                  |               |
|                    | 5'*6'7"(1524*2007mm) |                  |               |