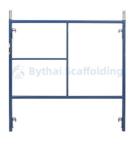

#### **Product Description:**

The **Vanguard Style Mason H Frame Ladder** scaffold provides quick access and safe working platforms. Featuring **Mason H frames**, it is ideal for high-rise projects or any construction requiring safe, stable access. The full set includes all components needed for a comprehensive access solution, offering efficiency and cost-effectiveness for construction professionals.

Features

**Product Name:** Frame System Scaffolding **Surface Treatment:** Powder Coating

Reusability: Yes Safety: High Flexibility: High

Color: Steel, Painted Color

Ladder Frame: Yes, for Frame System Structuring

## **Technical Parameters:**

| name               | Size(W*H)            | Materials        | surface       |
|--------------------|----------------------|------------------|---------------|
| Walk Through Frame | 4'*5'7"(1219*1700mm) | Q195 /Q235/Q355B | Powder Coated |
|                    | 5'*6'4"(1524*1930mm) |                  |               |
|                    | 5'*4'(1524*1219mm)   |                  |               |
|                    | 5'*6'4"(1524*1930mm) |                  |               |
|                    | 5'*6'7"(1524*2007mm) |                  |               |