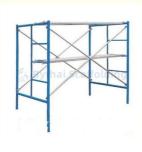

## **Applications:**

Bythai BT04 Frame System Scaffolding

Bythai BT04 Frame System Scaffolding is a perfect combination of h frame and ladder frame structures that offer an efficient and costeffective solution for construction projects. It features a high load-bearing capacity, high durability, excellent safety, and reusability. In addition, it is highly cost-effective, making it the perfect choice for applications such as scaffolding, formworks, and temporary structures. These features make Bythai BT04 Frame System Scaffolding the ideal choice for any construction project, as it ensures that the job is done efficiently, safely, and with minimal cost. The high load capacity, durability, and safety of the frame system make it ideal for any kind of scaffolding, formwork, or temporary structure, while the reusability ensures that the product can be used for multiple projects. Bythai BT04 Frame System Scaffolding is the ideal choice for any construction project due to its high load capacity, durability, safety, reusability, and cost-effectiveness. With this product, you can be sure that your construction project will be completed efficiently, safely, and cost-effectively.