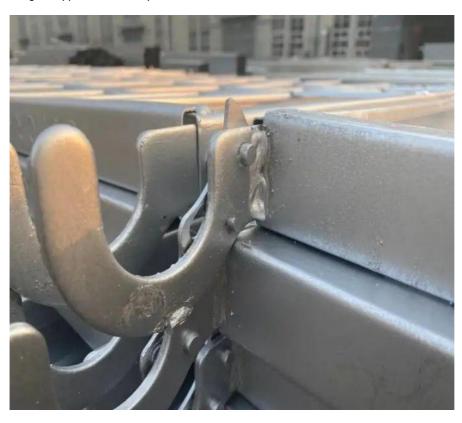

Scaffolding steel plate is a very important construction accessory, mainly used to build scaffolding and provide safe support for high-altitude operations. Our product is made of hot-dip galvanized material, which has excellent anti-corrosion performance and load-bearing capacity. There are also two options, with and without hooks, to meet the needs of different customers. The following is a detailed introduction for you.

#### 1: Characteristics of hot-dip galvanized materials:

Corrosion resistance: Hot-dip galvanizing can effectively resist moisture in the air and other corrosive media, extending the service life of the product.

I High strength: hot-dip galvanizing is firmly combined with

the steel matrix, improving the product's load-bearing capacity.

I Beautiful and durable: Hot-dip galvanized has a smooth surface, beautiful appearance and not easy to rust, maintaining a good appearance of the product.