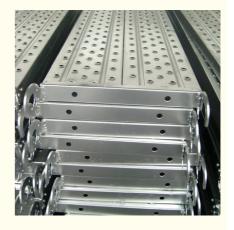

# steel plank with hooks steel catwalk scaffold BS12811 steel plank galvanzied steel plank

| Steel plank |       |        |           |           |                    |            |                       |
|-------------|-------|--------|-----------|-----------|--------------------|------------|-----------------------|
| types       | width | Height | Thickness | length    | surfac             | Material   | Standar<br>d          |
| 210         | 210   | 45     | 1.2       | -500-4000 | Pre-<br>Galvanized | Q195 steel | EN128<br>11<br>BS1139 |
| 240         | 240   | 45     | 1.2       |           |                    |            |                       |
| 250         | 250   | 50     | 1.2       |           |                    |            |                       |
| 225         | 225   | 38     | 1.5       |           |                    |            | 20.100                |

Scaffolding steel plate is a very important construction accessory, mainly used to build scaffolding and provide safe support for high-altitude operations. Our product is made of hot-dip galvanized material, which has excellent anti-corrosion performance and load-bearing capacity. There are also two options, with and without hooks, to meet the needs of different customers. The following is a detailed introduction for you.