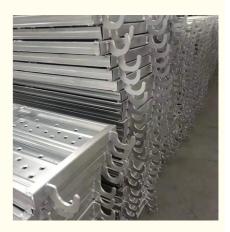

Scaffolding steel plate is a very important construction accessory, mainly used to build scaffolding and provide safe support for high-altitude operations. Our product is made of hot-dip galvanized material, which has excellent anti-corrosion performance and load-bearing capacity. There are also two options, with and without hooks, to meet the needs of different customers. The following is a detailed introduction for you.